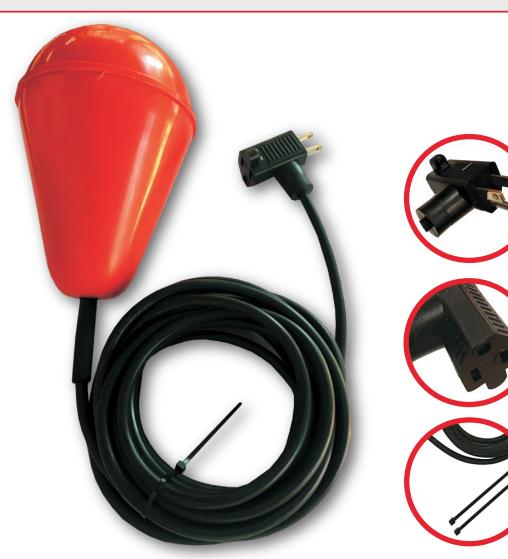

# The **Premier**Heavy Duty Float Switch

The SludgeBoss® heavy duty float switch for use with sewage, suspended solids and viscous liquids

The Sludge Boss is the float switch for extra nasty locations where there is sewage and suspended solids. This heavy duty float switch has an integrated concrete counterweight ensuring its orientation even if held below floating materials.

- No need to enter the tank. SludgeBoss® is self-orienting. Hang it in place and the installation is complete.
- Available in both 6 Meter (20 Foot) and 10 Meter (33 Foot) lengths.
- Rated at 13 Amps or 1/2 HP
- 5 Year Field Failure Warranty
- Temperature ratings from -20F to 140F, and rated to IP68, with CE & IEC approvals

Kit comes complete with everything shown.