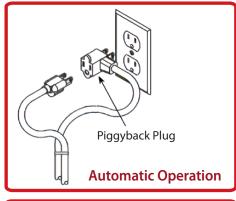

The molded piggyback plug is unique to grounded 120 Volt applications. Your pump needs a ground and should be plugged into a GFCI receptacle. Your pump will plug directly into the Piggyback Float Switch, and the float switch will turn the pump on and off automatically.