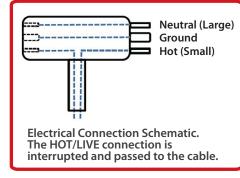

The molded piggyback plug is unique to grounded 120 Volt applications. Your pump needs a ground and should be plugged into a GFCI receptacle. Your pump will plug directly into the Piggyback Float Switch, and the float switch will turn the pump on and off automatically.