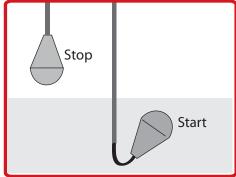

For higher horsepower motors, a contactor or relay will be required. This float switch is **made for EMPTYING OPERATIONS / DETECTING HIGH LEVEL**. If your application is for FILLING, this product will not work for you. Contact us and we will help you find a suitable product.